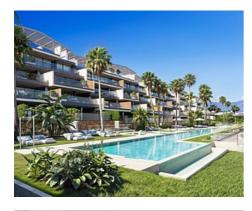

## Spectacular apartments in Manilva

Location: Manilva Price: 1,250,000 € - 2,150,000 €

New development of 2, 3 and 4 bedroom apartments, all with terraces and panoramic views of the Mediterranean Sea thanks to its privileged beachfront location. In addition, a collection of 5 luxury villas completes this real estate jewel, which stands out for its location next to a protected natural area.

This exclusive complex is located in Manilva, a privileged enclave on the west coast of Malaga, where you can enjoy the enviable Mediterranean climate. Its strategic location offers excellent connections to nearby airports and a wide range of services extending from Marbella to Gibraltar. Residents will have golf courses, fine dining restaurants, modern shopping centers, marinas, hotels, hospitals and schools within easy reach. It also has spectacular communal areas, including lush gardens, a saline chlorinated infinity pool with water beds and lounge areas, as well as a children's pool.

With relaxation and entertainment in mind, there is a children's play area, a gym with sea views and a modern and efficient coworking area. The spa, equipped with hammam and sauna, guarantees moments of relaxation, while 24-hour security and concierge service provide peace of mind at all times, making this a safe place to live.