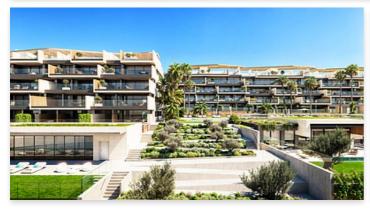

## Spectacular apartments in Manilva

Location: Manilva Price: 1,250,000 € - 2,150,000 €

New development of 2, 3 and 4 bedroom apartments, all with terraces and panoramic views of the Mediterranean Sea thanks to its privileged beachfront location. In addition, a collection of 5 luxury villas completes this real estate jewel, which stands out for its location next to a protected natural area.

This exclusive complex is located in Manilva, a privileged enclave on the west coast of Malaga, where you can enjoy the enviable Mediterranean climate. Its strategic location offers excellent connections to nearby airports and a wide range of services extending from Marbella to Gibraltar. Residents will have golf courses, fine dining restaurants, modern shopping centers, marinas, hotels, hospitals and schools within easy reach. It also has spectacular communal areas, including lush gardens, a saline chlorinated infinity pool with water beds and lounge areas, as well as a children's pool.

With relaxation and entertainment in mind, there is a children's play area, a gym with sea views and a modern and efficient coworking area. The spa, equipped with hammam and sauna, guarantees moments of relaxation, while 24-hour security and concierge service provide peace of mind at all times, making this a safe place to live.