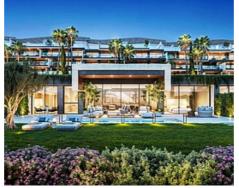

## Spectacular apartments in Manilva

Location: Manilva Price: 1,250,000 € - 2,150,000 €

New development of 2, 3 and 4 bedroom apartments, all with terraces and panoramic views of the Mediterranean Sea thanks to its privileged beachfront location. In addition, a collection of 5 luxury villas completes this real estate jewel, which stands out for its location next to a protected natural area.

This exclusive complex is located in Manilva, a privileged enclave on the west coast of Malaga, where you can enjoy the enviable Mediterranean climate. Its strategic location offers excellent connections to nearby airports and a wide range of services extending from Marbella to Gibraltar. Residents will have golf courses, fine dining restaurants, modern shopping centers, marinas, hotels, hospitals and schools within easy reach. It also has spectacular communal areas, including lush gardens, a saline chlorinated infinity pool with water beds and lounge areas, as well as a children's pool.

With relaxation and entertainment in mind, there is a children's play area, a gym with sea views and a modern and efficient coworking area. The spa, equipped with hammam and sauna, guarantees moments of relaxation, while 24-hour security and concierge service provide peace of mind at all times, making this a safe place to live.