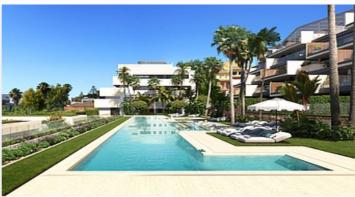

## Spectacular apartments in Manilva

Location: Manilva Price: 1,250,000 € - 2,150,000 €

New development of 2, 3 and 4 bedroom apartments, all with terraces and panoramic views of the Mediterranean Sea thanks to its privileged beachfront location. In addition, a collection of 5 luxury villas completes this real estate jewel, which stands out for its location next to a protected natural area.

This exclusive complex is located in Manilva, a privileged enclave on the west coast of Malaga, where you can enjoy the enviable Mediterranean climate. Its strategic location offers excellent connections to nearby airports and a wide range of services extending from Marbella to Gibraltar. Residents will have golf courses, fine dining restaurants, modern shopping centers, marinas, hotels, hospitals and schools within easy reach. It also has spectacular communal areas, including lush gardens, a saline chlorinated infinity pool with water beds and lounge areas, as well as a children's pool.

With relaxation and entertainment in mind, there is a children's play area, a gym with sea views and a modern and efficient coworking area. The spa, equipped with hammam and sauna, guarantees moments of relaxation, while 24-hour security and concierge service provide peace of mind at all times, making this a safe place to live.