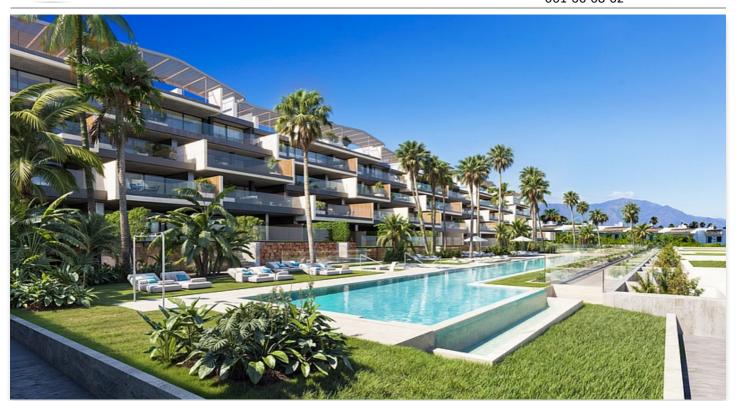

## Spectacular apartments in Manilva

Location: Manilva Price: 1,250,000 € - 2,150,000 €

New development of 2, 3 and 4 bedroom apartments, all with terraces and panoramic views of the Mediterranean Sea thanks to its privileged beachfront location. In addition, a collection of 5 luxury villas completes this real estate jewel, which stands out for its location next to a protected natural area.

This exclusive complex is located in Manilva, a privileged enclave on the west coast of Malaga, where you can enjoy the enviable Mediterranean climate. Its strategic location offers excellent connections to nearby airports and a wide range of services extending from Marbella to Gibraltar. Residents will have golf courses, fine dining restaurants, modern shopping centers, marinas, hotels, hospitals and schools within easy reach. It also has spectacular communal areas, including lush gardens, a saline chlorinated infinity pool with water beds and lounge areas, as well as a children's pool.

With relaxation and entertainment in mind, there is a children's play area, a gym with sea views and a modern and efficient coworking area. The spa, equipped with hammam and sauna, guarantees moments of relaxation, while 24-hour security and concierge service provide peace of mind at all times, making this a safe place to live.