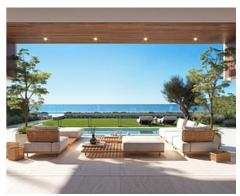

## Spectacular apartments in Manilva

Location: Manilva Price: 1,250,000 € - 2,150,000 €

New development of 2, 3 and 4 bedroom apartments, all with terraces and panoramic views of the Mediterranean Sea thanks to its privileged beachfront location. In addition, a collection of 5 luxury villas completes this real estate jewel, which stands out for its location next to a protected natural area.

This exclusive complex is located in Manilva, a privileged enclave on the west coast of Malaga, where you can enjoy the enviable Mediterranean climate. Its strategic location offers excellent connections to nearby airports and a wide range of services extending from Marbella to Gibraltar. Residents will have golf courses, fine dining restaurants, modern shopping centers, marinas, hotels, hospitals and schools within easy reach. It also has spectacular communal areas, including lush gardens, a saline chlorinated infinity pool with water beds and lounge areas, as well as a children's pool.